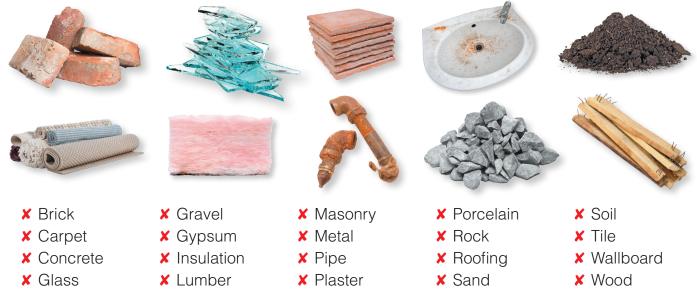

"Construction/demolition materials" include, but are not limited to, the following when generated during remodeling, additions, repairs, new building, or other similar activities:

Packaging and other remnants of new materials are also considered construction/demolition material.